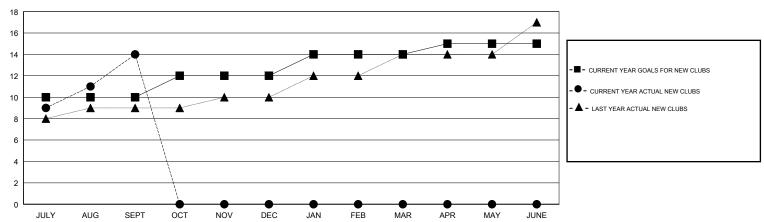

10            | 14        | 3             | JULY/AUG/SEPT         | 320                       | 584                     | 62                                           |
| OCT/NOV/DEC           | 2             | 0         | 0             | OCT/NOV/DEC           | 80                        | 0                       | 0                                            |
| JAN/FEB/MAR           | 2             | 0         | 0             | JAN/FEB/MAR           | 60                        | 0                       | 0                                            |
| APR/MAY/JUNE          | 1             | 0         | 0             | APR/MAY/JUNE          | 0                         | 0                       | 0                                            |

#### GOALS AND ACTUAL NEW CLUBS CUMULATIVE



## GOALS AND ACTUAL MEMBERS CUMULATIVE



| DROPPED CLUBS: 3  DROPPED MEMBERS |    | 48 CLUBS OF 109 ADDED 1 OR MORE<br>NEW MEMBERS | GENDER DISTRIBUTION           MALE         2,789 (74.14%           FEMALE         973 (25.86%)           Women Percentage Fiscal Year Goal: 25% | )     |
|-----------------------------------|----|------------------------------------------------|-------------------------------------------------------------------------------------------------------------------------------------------------|-------|
| DECEASED                          | 3  | CLICK HERE FOR CUMULATIVE                      | TOTAL FAMILY UNIT MEMBERS                                                                                                                       | 1,062 |
| CLUB CANCELLED