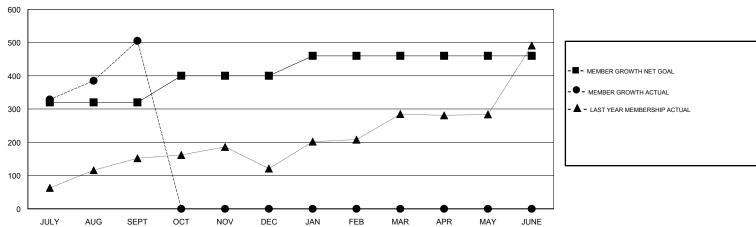

## GOALS AND ACTUAL MEMBERS CUMULATIVE

| DROPPED CLUBS: 3  DROPPED MEMBERS |    | 48 CLUBS OF 109 ADDED 1 OR MORE<br>NEW MEMBERS | GENDER DISTRIBUTION           MALE         2,789 (74.14%           FEMALE         973 (25.86%)           Women Percentage Fiscal Year Goal: 25% | )     |
|-----------------------------------|----|------------------------------------------------|-------------------------------------------------------------------------------------------------------------------------------------------------|-------|
| DECEASED                          | 3  | CLICK HERE FOR CUMULATIVE                      | TOTAL FAMILY UNIT MEMBERS                                                                                                                       | 1,062 |
| CLUB CANCELLED                    | 39 | MEMBERSHIP DATA                                |                                                                                                                                                 | 500   |
| OTHER                             | 20 |                                                | FAMILY MEMBERS PAYING HALF DUES                                                                                                                 | 593   |
| TOTAL                             | 62 |                                                |                                                                                                                                                 |       |